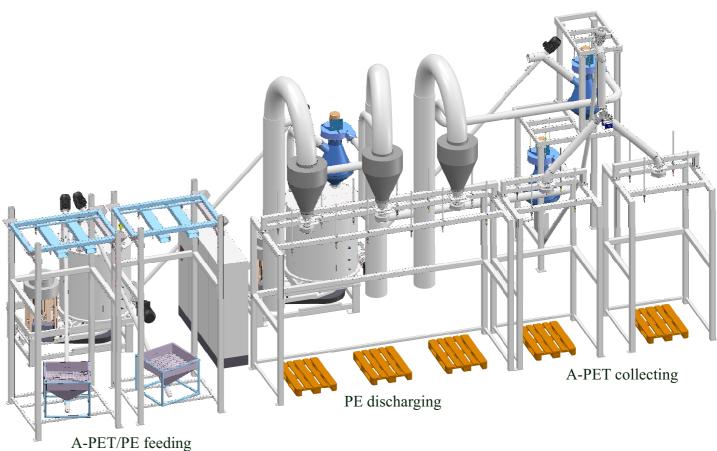

## Peeling & Separating

- Windows based control system for maximum flexibility with remote access and data backup
- Visualization based on latest HTML5 state of the art

peeling II-step

separated PE

cleaned PET

The cost of A-PET/PE contaminated flakes as well as handling and storage transform thus in real profit!