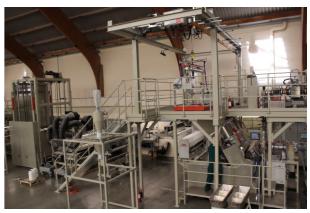

### PET - PE Separation

#### Close the loop in recycling

- Recycling of PET - PE skeleton - Convert into clear film - Separate PE from PET - Turn scrap into resource

#### diamat DE - LAM

PE waste separation = enormous clarity and transparency of the recycled film.

future the foi prepared be