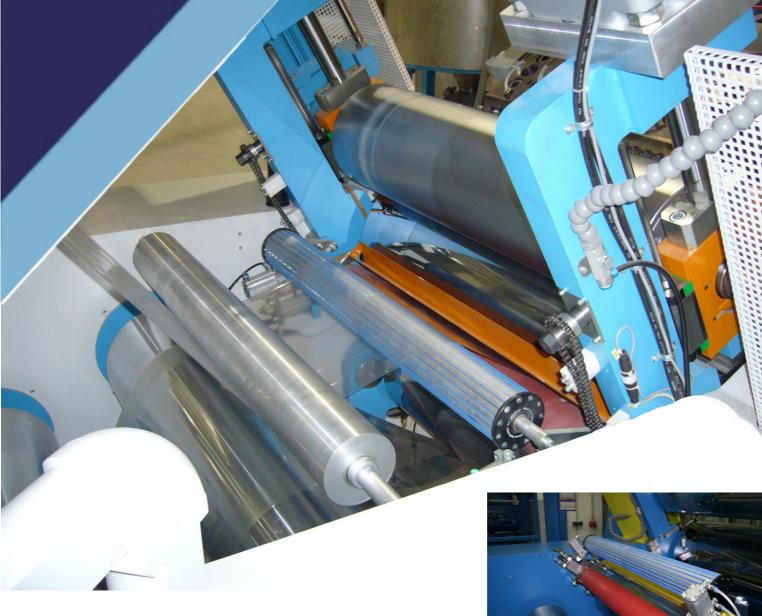

### Retrofittable at any time

different unwind stations for PE-foil

Unwind directly above the calender with side platform

In many sealing applications (MAP, FFS), the film has to be coated with a thin PE layer to be laminated. Of course we can provide proven and secure operational solutions. Our lamination systems stand out due to their easy handling and user-friendliness combined with maximum quality of the adhesive bond at the same time. Our solutions enable the production of barrier films e.g. EVOH inner coating as well as metallisation of films.

lamination unit integrated in roll stack

Hangar unrolling, everything can be operated from the ground

Unrolling from a stage with integrated haul-off

unrolling from a stage

Unrolling from a platform with an integrated gantry crane