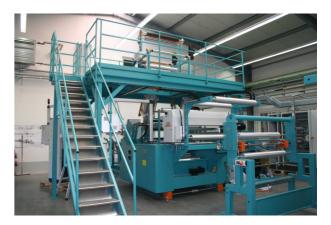

lamination unit integrated in roll stack

Hangar unrolling, everything can be operated from the ground

Unrolling from a stage with integrated haul-off

unrolling from a stage

Unrolling from a platform with an integrated gantry crane