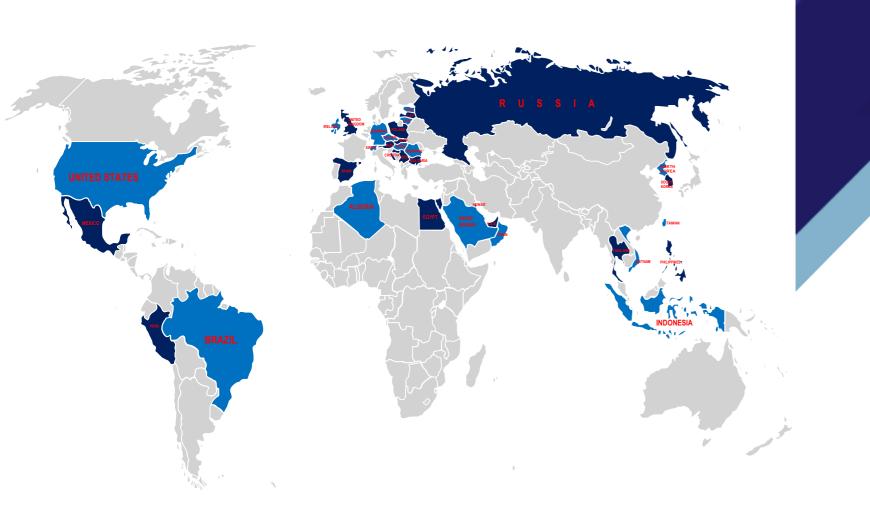

diamat Maschinenbau GmbH Amperestraße 13, OT Sinbronn D-91550 Dinkelsbühl

Telephone: +49 (0)9851 / 57029-0

Email for general request: diamat@diamat.com Email for Service and Support: service@diamat.com

# PET - PE lamination - separation



### circular economy





### **PE-Lamination**

### Retrofittable at any time



different unwind stations for PE-foil



Unwind directly above the calender with side platform

In many sealing applications (MAP, FFS), the film has to be coated with a thin PE layer to be laminated. Of course we can provide proven and secure operational solutions. Our lamination systems stand out due to their easy handling and user-friendliness combined with maximum quality of the adhesive bond at the same time. Our solutions enable the production of barrier films