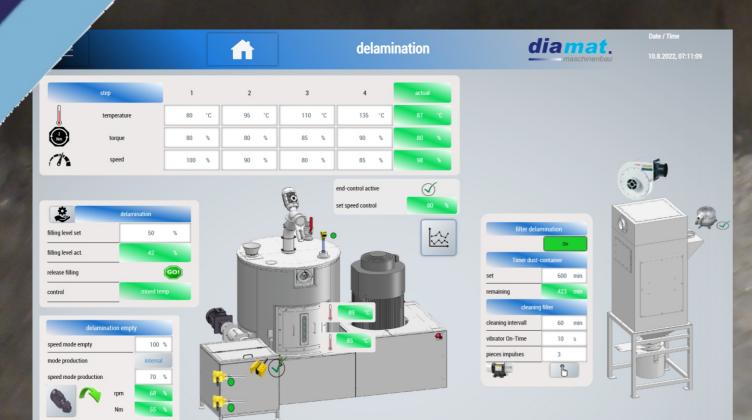

## Peeling & Separating

#### diamat automation system

- Clear and intuitive operation
- Individual presentation of different system parts for a better overview
- Recipe handling for a precise reproduction of the different products
- All installed sensors are shown in the visualization

- Windows based control system for maximum flexibility with remote access and data backup
- Visualization based on latest HTML5 state of the art

peeling II-step

separated PE

cleaned PET

The cost of A-PET/PE contaminated flakes as well as handling and storage transform thus in real profit!