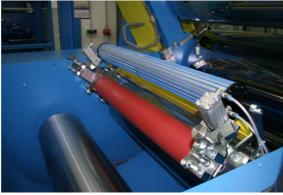

### Retrofittable at any time

different unwind stations for PE-foil

Unwind directly above the calender with side platform

In many sealing applications (MAP, FFS), the film has to be coated with a thin PE layer to be laminated. Of course we can provide proven and secure operational solutions. Our lamination systems stand out due to their easy handling and user-friendliness combined with maximum quality of the adhesive bond at the same time. Our solutions enable the production of barrier films e.g. EVOH inner coating as well as metallisation of films.

lamination unit integrated in roll stack

Hangar unrolling, everything can be operated from the ground

Unrolling from a stage with integrated haul-off

unrolling from a stage

Unrolling from a platform with an integrated gantry crane